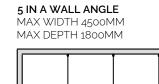

5 BETWEEN WALLS MAX WIDTH 4500MM MAX DEPTH 1800MM

6 BETWEEN WALLS MAX WIDTH 5400MM MAX DEPTH 1800MM

**7 BETWEEN WALLS** MAX WIDTH 6300MM

**8 BETWEEN WALLS** 

MAX WIDTH 7200MM MAX DEPTH 1800MM

OUTWARD

OPENING