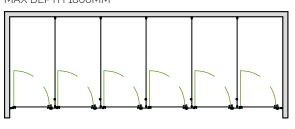

5 BETWEEN WALLS MAX WIDTH 4500MM MAX DEPTH 1800MM

6 BETWEEN WALLS MAX WIDTH 5400MM MAX DEPTH 1800MM

**7 BETWEEN WALLS** MAX WIDTH 6300MM

**8 BETWEEN WALLS** 

MAX WIDTH 7200MM MAX DEPTH 1800MM

OUTWARD

OPENING