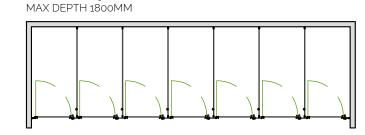

5 BETWEEN WALLS MAX WIDTH 4500MM MAX DEPTH 1800MM

6 BETWEEN WALLS MAX WIDTH 5400MM MAX DEPTH 1800MM

**7 BETWEEN WALLS** MAX WIDTH 6300MM

**8 BETWEEN WALLS** 

MAX WIDTH 7200MM MAX DEPTH 1800MM

OUTWARD

OPENING