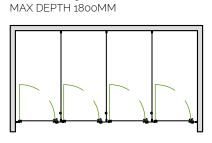

IN-LINE CUBICLE MAX WIDTH 2100MM

1 BETWEEN WALLS MAX WIDTH 900MM MAX DEPTH 1800MM

2 BETWEEN WALLS MAX WIDTH 1800MM MAX DEPTH 1800MM

MAX DEPTH 1800MM

3 BETWEEN WALLS MAX WIDTH 2700MM MAX DEPTH 1800MM

4 BETWEEN WALLS MAX WIDTH 3600MM