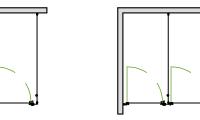

DOOR

INWARD

OPENING DOOR

1 IN A WALL ANGLE MAX WIDTH 900MM MAX DEPTH 1800MM

2 IN A WALL ANGLE 3 IN A WALL ANGLE MAX WIDTH 1800MM MAX WIDTH 2700MM

4 IN A WALL ANGLE MAX WIDTH 3600MM

6 IN A WALL ANGLE MAX WIDTH 5400MM