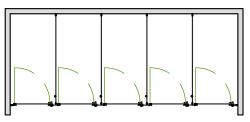

5 BETWEEN WALLS MAX WIDTH 4500MM MAX DEPTH 1800MM

6 BETWEEN WALLS MAX WIDTH 5400MM MAX DEPTH 1800MM

**7 BETWEEN WALLS** MAX WIDTH 6300MM

**8 BETWEEN WALLS** 

MAX WIDTH 7200MM MAX DEPTH 1800MM

OUTWARD

OPENING