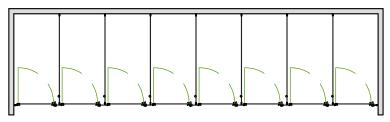

IN-LINE CUBICLE MAX WIDTH 2100MM

1 BETWEEN WALLS MAX WIDTH 900MM MAX DEPTH 1800MM

2 BETWEEN WALLS MAX WIDTH 1800MM MAX DEPTH 1800MM

MAX DEPTH 1800MM

3 BETWEEN WALLS MAX WIDTH 2700MM MAX DEPTH 1800MM

4 BETWEEN WALLS MAX WIDTH 3600MM

5 BETWEEN WALLS MAX WIDTH 4500MM MAX DEPTH 1800MM

6 BETWEEN WALLS MAX WIDTH 5400MM MAX DEPTH 1800MM

**7 BETWEEN WALLS** MAX WIDTH 6300MM

**8 BETWEEN WALLS** 

MAX WIDTH 7200MM MAX DEPTH 1800MM

OUTWARD

OPENING