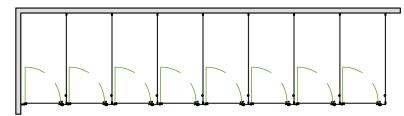

7 IN A WALL ANGLE MAX WIDTH 6300MM

MAX DEPTH 1800MM

8 IN A WALL ANGLE

MAX WIDTH 7200MM MAX DEPTH 1800MM