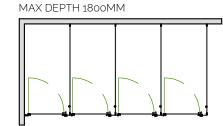

IN-LINE CUBICLE MAX WIDTH 2100MM

1 BETWEEN WALLS MAX WIDTH 900MM MAX DEPTH 1800MM

2 BETWEEN WALLS MAX WIDTH 1800MM MAX DEPTH 1800MM

MAX DEPTH 1800MM

3 BETWEEN WALLS MAX WIDTH 2700MM MAX DEPTH 1800MM

4 BETWEEN WALLS MAX WIDTH 3600MM

5 BETWEEN WALLS MAX WIDTH 4500MM MAX DEPTH 1800MM

6 BETWEEN WALLS MAX WIDTH 5400MM MAX DEPTH 1800MM

**7 BETWEEN WALLS** MAX WIDTH 6300MM

**8 BETWEEN WALLS** 

MAX WIDTH 7200MM MAX DEPTH 1800MM

OUTWARD

OPENING