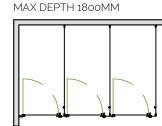

DOOR

INWARD

OPENING DOOR

1 IN A WALL ANGLE MAX WIDTH 900MM MAX DEPTH 1800MM

2 IN A WALL ANGLE 3 IN A WALL ANGLE MAX WIDTH 1800MM MAX WIDTH 2700MM

4 IN A WALL ANGLE MAX WIDTH 3600MM

6 IN A WALL ANGLE MAX WIDTH 5400MM

7 IN A WALL ANGLE MAX WIDTH 6300MM

MAX DEPTH 1800MM

8 IN A WALL ANGLE

MAX WIDTH 7200MM MAX DEPTH 1800MM