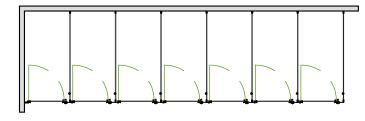

7 IN A WALL ANGLE MAX WIDTH 6300MM

MAX DEPTH 1800MM

8 IN A WALL ANGLE

MAX WIDTH 7200MM MAX DEPTH 1800MM