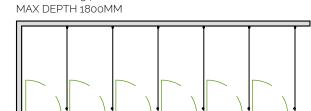

DOOR

INWARD

OPENING DOOR

1 IN A WALL ANGLE MAX WIDTH 900MM MAX DEPTH 1800MM

2 IN A WALL ANGLE 3 IN A WALL ANGLE MAX WIDTH 1800MM MAX WIDTH 2700MM

4 IN A WALL ANGLE MAX WIDTH 3600MM

6 IN A WALL ANGLE MAX WIDTH 5400MM

7 IN A WALL ANGLE MAX WIDTH 6300MM

MAX DEPTH 1800MM

8 IN A WALL ANGLE

MAX WIDTH 7200MM MAX DEPTH 1800MM