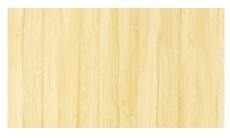

Blue Galaxy RAL: 5000 LRV: 12.14

Rovere Bardolino LRV: 31.70

**Sky Grey** RAL: 6034 LRV: 54.64

Primeval Oak LRV: 40.95

Rovere Casto LRV: 25.75

Electric Blue RAL: 5005 LRV: 12.58

Refresh Oak RAL: 9005 LRV: 5.34