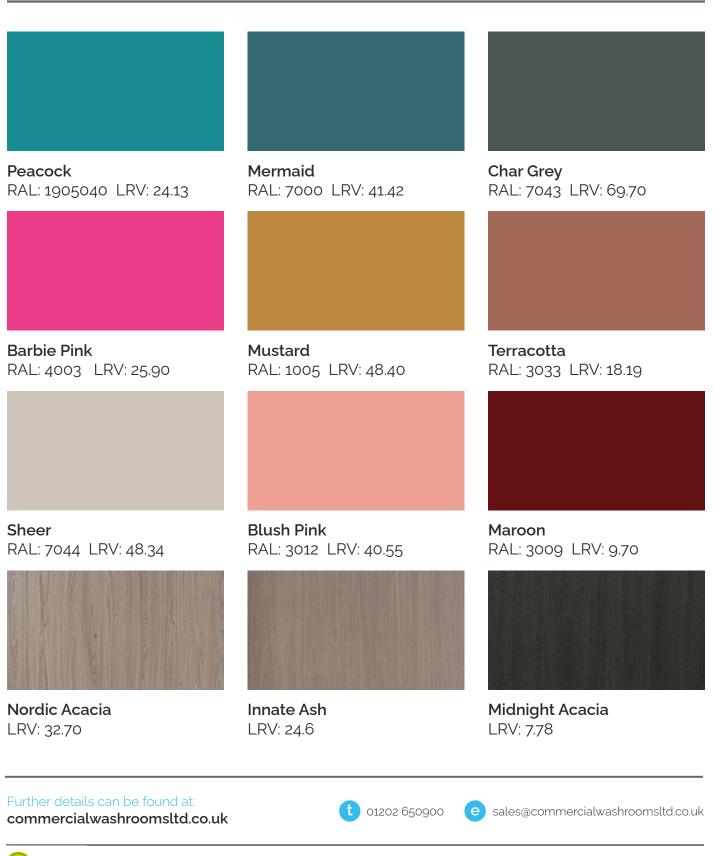

Further details can be found at: commercialwashroomsltd.co.uk

e sales@commercialwashroomsltd.co.uk

A selection of locker door colours, patterns, and woodgrains, suitable for wet areas with aluminium lockers.

Available for 12mm SGL only

© Commercial Washrooms Ltd

A selection of locker door colours, patterns, and woodgrains, suitable for wet areas with aluminium lockers.

#### Available for 12mm SGL only

Meta Silver (Pearlescent) RAL: 9022 LRV: 38.98

Alu Taint LRV: 28.64

Houston LRV: 39.59

Madison LRV: 12.27

Further details can be found at: commercialwashroomsltd.co.uk

t 01202 650900