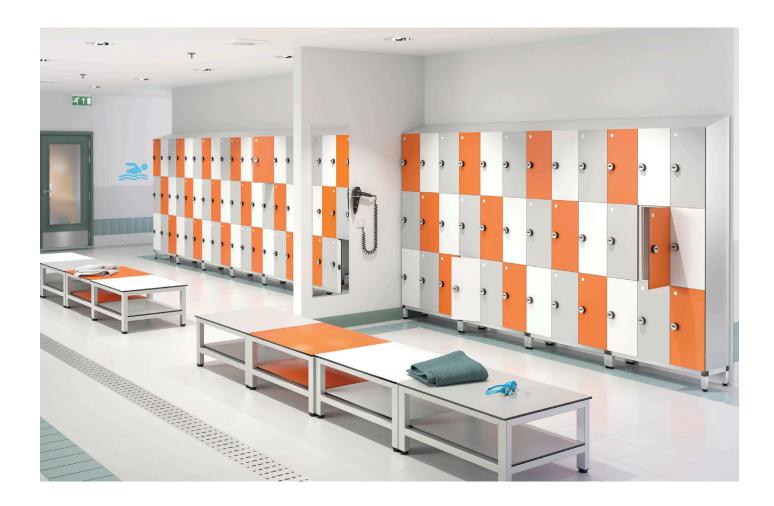

# **SGL Laminate Lockers**

Changing Room Locker Colour Choices

Where appearance counts and lockers need to withstand heavy use, our range of solid grade laminate (SGL) door lockers are ideal. The water proof doors, self-closing hinges and sturdy composition of these lockers allow the surface to withstand a great deal of punishment in demanding environments such as schools, universities, leisure facilities and many more.

SGL, or solid grade laminate is a material that's completely impervious to water, so will never swell or weaken from ingress water. With layers of paper and strong resin, and at only 10mm thickness, SGL locker doors are the best in the industry in terms of durability and performance.