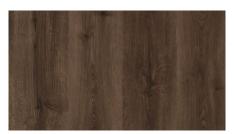

Blue Galaxy RAL: 5000 LRV: 12.14

Rovere Bardolino LRV: 31.70

**Sky Grey** RAL: 6034 LRV: 54.64

Primeval Oak LRV: 40.95

Rovere Casto LRV: 25.75

Electric Blue RAL: 5005 LRV: 12.58

Refresh Oak RAL: 9005 LRV: 5.34