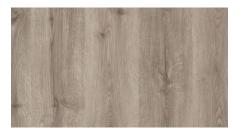

© Commercial Washrooms Ltd

A selection of locker door colours, patterns, and woodgrains, suitable for wet areas with aluminium lockers.

#### Available for 10mm & 12mm SGL

© Commercial Washrooms Ltd

A selection of locker door colours, patterns, and woodgrains, suitable for wet areas with aluminium lockers.

Available for 10mm & 12mm SGL

**Sea Green** RAL: 6021 LRV: 55.27

Blue Galaxy RAL: 5000 LRV: 12.14

Rovere Bardolino LRV: 31.70

**Sky Grey** RAL: 6034 LRV: 54.64

Primeval Oak LRV: 40.95

Rovere Casto LRV: 25.75

Electric Blue RAL: 5005 LRV: 12.58

Refresh Oak RAL: 9005 LRV: 5.34