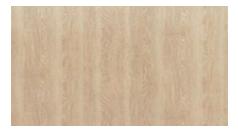

Blue Galaxy RAL: 5000 LRV: 12.14

Rovere Bardolino LRV: 31.70

**Sky Grey** RAL: 6034 LRV: 54.64

Primeval Oak LRV: 40.95

Rovere Casto LRV: 25.75

Electric Blue RAL: 5005 LRV: 12.58

Refresh Oak RAL: 9005 LRV: 5.34