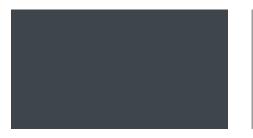

#### **Body Colours**

A selection of steel locker body colours, for use with the coloured SGL locker doors.

**Pearl Silver** RAL: 9006

Arctic White RAL: 9016

Further details can be found at: commercialwashroomsltd.co.uk