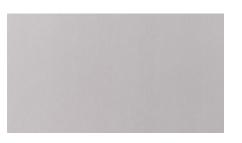

#### **Body Colours**

A selection of steel locker body colours, for use with the coloured SGL locker doors.

**Pearl Silver** RAL: 9006

Arctic White RAL: 9016

Further details can be found at: commercialwashroomsltd.co.uk