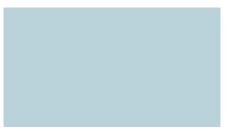

Blue Galaxy RAL: 5000 LRV: 12.14

Rovere Bardolino LRV: 31.70

**Sky Grey** RAL: 6034 LRV: 54.64

Primeval Oak LRV: 40.95

Rovere Casto LRV: 25.75

Electric Blue RAL: 5005 LRV: 12.58

Refresh Oak RAL: 9005 LRV: 5.34