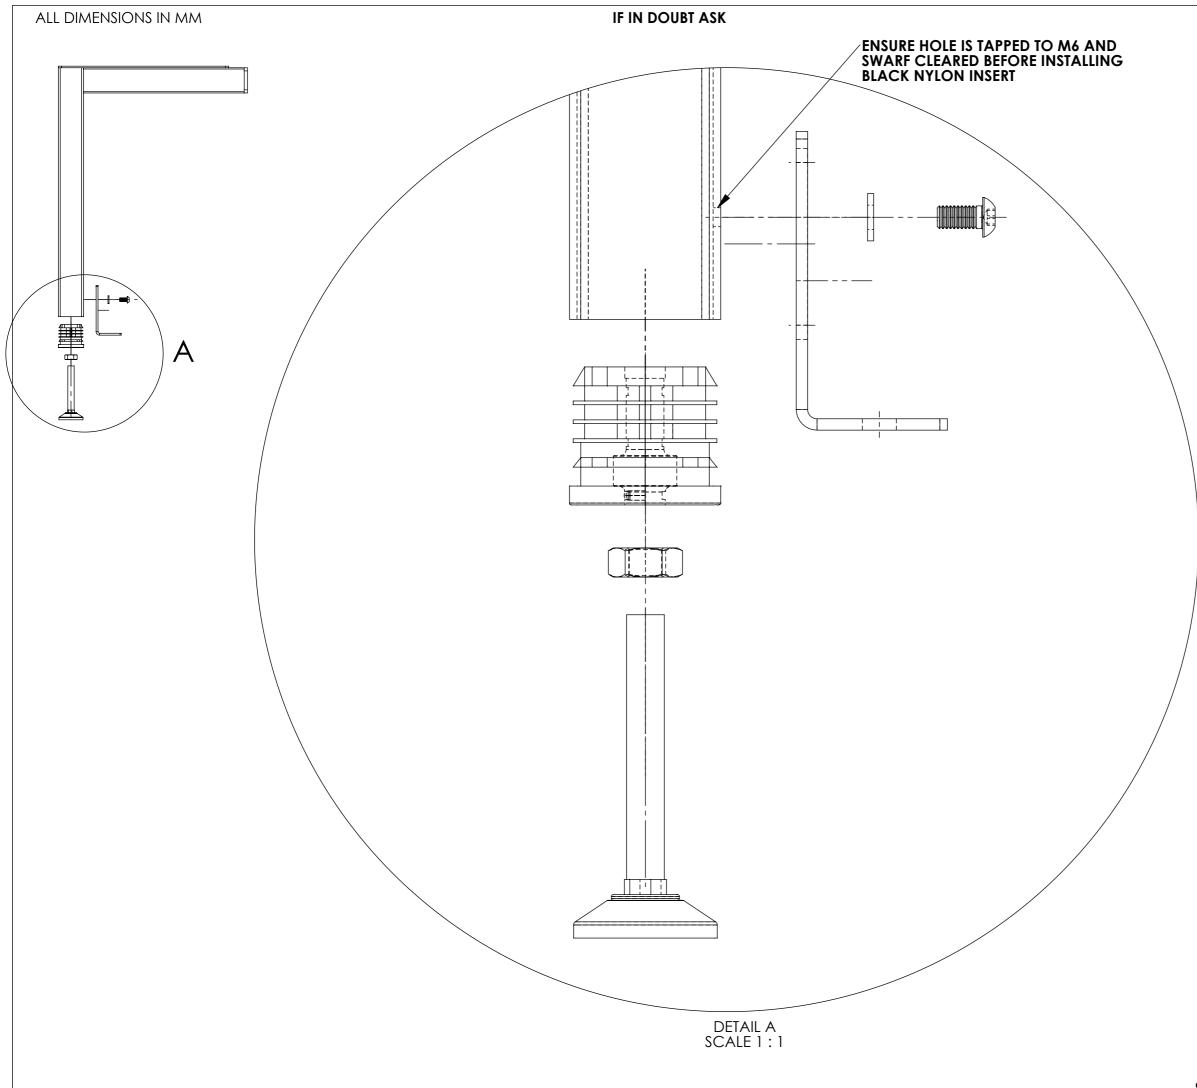

| .XX = + OR<br>.XXX = + OR<br>HOLES = + OR<br>REMOVE AL<br>& SHARP E                                                                                                                                                                                                                                                                                                                                                                                                                                                                                                                                                             | R SWARF<br>LING BLACK                                                           |                                                                   |  |  |  |
|---------------------------------------------------------------------------------------------------------------------------------------------------------------------------------------------------------------------------------------------------------------------------------------------------------------------------------------------------------------------------------------------------------------------------------------------------------------------------------------------------------------------------------------------------------------------------------------------------------------------------------|---------------------------------------------------------------------------------|-------------------------------------------------------------------|--|--|--|
| THIRD ANGLE PR<br>THIRD ANGLE PR<br>NOTES:<br>TAP AND CLEAN<br>BEFORE INSTALL<br>NYLON INSERT<br>TOLERAN<br>UNLESS STATED<br>X = + OR<br>XX = + OR<br>XX = + OR<br>XX = + OR<br>XXX = + OR                                                                                                                                                                                                                                                                                                                                                                              | CES:<br>OTHERWISE<br>0.50MM<br>0.10MM                                           |                                                                   |  |  |  |
| NOTES:<br>TAP AND CLEAD<br>BEFORE INSTALL<br>NYLON INSERT<br>TOLERAN<br>UNLESS STATED<br>.X = + OR<br>.XX = + OR<br>.XX = + OR<br>.XXX = + OR                                                                                                                                                                                                                                                                                                                                                                          | R SWARF<br>LING BLACK<br>ICES:<br>OTHERWISE<br>- 0.50MM<br>- 0.25MM<br>- 0.10MM |                                                                   |  |  |  |
| NOTES:<br>TAP AND CLEAD<br>BEFORE INSTALL<br>NYLON INSERT<br>TOLERAN<br>UNLESS STATED<br>.X = + OR<br>.XX = + OR<br>.XX = + OR<br>.XXX = + OR                                                                                                                                                                                                                                                                                                                                                                          | R SWARF<br>LING BLACK<br>ICES:<br>OTHERWISE<br>- 0.50MM<br>- 0.25MM<br>- 0.10MM |                                                                   |  |  |  |
| NOTES:<br>TAP AND CLEAD<br>BEFORE INSTALL<br>NYLON INSERT<br>TOLERAN<br>UNLESS STATED<br>.X = + OR<br>.XX = + OR<br>.XX = + OR<br>.XXX = + OR                                                                                                                                                                                                                                                                                                                                                                          | R SWARF<br>LING BLACK<br>ICES:<br>OTHERWISE<br>- 0.50MM<br>- 0.25MM<br>- 0.10MM |                                                                   |  |  |  |
| TAP AND CLEAD<br>BEFORE INSTALL<br>NYLON INSERT<br>TOLERAN<br>UNLESS STATED<br>.X = + OR<br>.XX = + OR<br>.XX = + OR<br>.XXX = + OR                                                                                                                                                                                                                                                                                                                                                                                                   | LING BLACK<br>ICES:<br>OTHERWISE<br>0.50MM<br>0.25MM<br>0.10MM                  |                                                                   |  |  |  |
| BEFORE INSTALL   NYLON INSERT   TOLERAN   UNLESS STATED   .X = + OR   .XX = + OR   .XXA = + OR   .XX | LING BLACK<br>ICES:<br>OTHERWISE<br>0.50MM<br>0.25MM<br>0.10MM                  |                                                                   |  |  |  |
| UNLESS STATED<br>.X = + OR<br>.XX = + OR<br>.XXX = + OR<br>HOLES = + OR<br>REMOVE AL<br>& SHARP E                                                                                                                                                                                                                                                                                                                                                                                                                                                                                                                               | OTHERWISE<br>0.50MM<br>0.25MM<br>0.10MM                                         |                                                                   |  |  |  |
| UNLESS STATED<br>.X = + OR<br>.XX = + OR<br>.XXX = + OR<br>HOLES = + OR<br>REMOVE AL<br>& SHARP E                                                                                                                                                                                                                                                                                                                                                                                                                                                                                                                               | OTHERWISE<br>0.50MM<br>0.25MM<br>0.10MM                                         |                                                                   |  |  |  |
| .XX = + OR<br>.XXX = + OR<br>HOLES = + OR<br>REMOVE AL<br>& SHARP E                                                                                                                                                                                                                                                                                                                                                                                                                                                                                                                                                             | - 0.25MM<br>- 0.10MM                                                            |                                                                   |  |  |  |
| REMOVE AL<br>& SHARP E                                                                                                                                                                                                                                                                                                                                                                                                                                                                                                                                                                                                          | - 0.1MM                                                                         | .X = + OR - 0.50MM<br>.XX = + OR - 0.25MM<br>.XXX = + OR - 0.10MM |  |  |  |
| & SHARP E                                                                                                                                                                                                                                                                                                                                                                                                                                                                                                                                                                                                                       | HOLES = + OR - 0.1MM                                                            |                                                                   |  |  |  |
| No                                                                                                                                                                                                                                                                                                                                                                                                                                                                                                                                                                                                                              | REMOVE ALL BURRS<br>& SHARP EDGES                                               |                                                                   |  |  |  |
|                                                                                                                                                                                                                                                                                                                                                                                                                                                                                                                                                                                                                                 | ame Date                                                                        |                                                                   |  |  |  |
| Drawn By J                                                                                                                                                                                                                                                                                                                                                                                                                                                                                                                                                                                                                      | PW 21/06/20                                                                     | 024                                                               |  |  |  |
| Ammended by                                                                                                                                                                                                                                                                                                                                                                                                                                                                                                                                                                                                                     |                                                                                 |                                                                   |  |  |  |
| Approved by                                                                                                                                                                                                                                                                                                                                                                                                                                                                                                                                                                                                                     | DP 21/06/20                                                                     | )24                                                               |  |  |  |
| Change Note No                                                                                                                                                                                                                                                                                                                                                                                                                                                                                                                                                                                                                  | NEW DRAWIN                                                                      | G                                                                 |  |  |  |
| Used On                                                                                                                                                                                                                                                                                                                                                                                                                                                                                                                                                                                                                         |                                                                                 |                                                                   |  |  |  |
| Scale 1:6                                                                                                                                                                                                                                                                                                                                                                                                                                                                                                                                                                                                                       | )                                                                               |                                                                   |  |  |  |
| Material                                                                                                                                                                                                                                                                                                                                                                                                                                                                                                                                                                                                                        |                                                                                 |                                                                   |  |  |  |
| SEE BC                                                                                                                                                                                                                                                                                                                                                                                                                                                                                                                                                                                                                          | M                                                                               |                                                                   |  |  |  |
| Finish<br>RAL 90                                                                                                                                                                                                                                                                                                                                                                                                                                                                                                                                                                                                                | 006                                                                             |                                                                   |  |  |  |
| TITLE                                                                                                                                                                                                                                                                                                                                                                                                                                                                                                                                                                                                                           |                                                                                 |                                                                   |  |  |  |
|                                                                                                                                                                                                                                                                                                                                                                                                                                                                                                                                                                                                                                 |                                                                                 |                                                                   |  |  |  |
| WTFLSBB FU                                                                                                                                                                                                                                                                                                                                                                                                                                                                                                                                                                                                                      | ILL ASSY                                                                        |                                                                   |  |  |  |