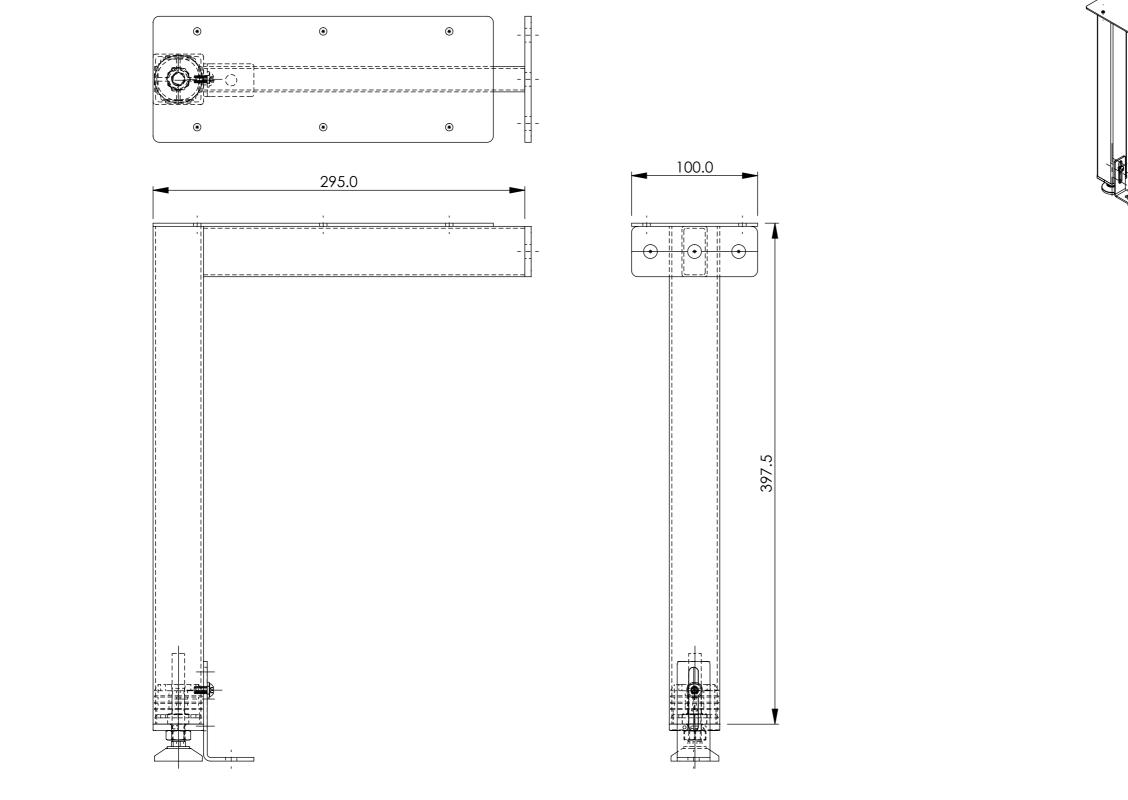

IF IN DOUBT ASK

| ITEM NO. | PART NUMBER | DESCRIPTION                                                                    | QTY. |
|----------|-------------|--------------------------------------------------------------------------------|------|
| 1        | WTFLSBB-1   | WELD ASSY                                                                      | 1    |
| 2        | FUSBB-8     | CORNER BRACKET                                                                 | 1    |
| 3        | F2357       | M6 X 12 SKT BUTTON HEAD BZP                                                    | 1    |
| 4        | F670        | M6 FLT A WASHER                                                                | 1    |
| 5        | \$3827      | 40 x 40 x1.5-2.0 x M10 BLACK NYLON<br>INSERT METAL THREAD - BZQ400 /<br>152010 | 1    |
| 6        | \$3828      | 38mm base dia m10 x 80 non tilt<br>Adjuster - FSB38 / 10030h                   | 1    |

| A3 ORIGINAL | DOUG                  | BHTY           | 7)         |
|-------------|-----------------------|----------------|------------|
|             | DOUGHTY ENC           | SINEER         | ING LTD    |
|             | THIRD ANGLE           | PROJE          |            |
|             | NOTES:                |                |            |
|             |                       |                |            |
| •           |                       |                |            |
|             |                       |                |            |
|             |                       |                |            |
|             |                       |                |            |
|             |                       |                |            |
|             | TOLER<br>UNLESS STATE | ANCES<br>D OTH |            |
|             | .X = +O<br>.XX = +O   |                |            |
|             | .XXX = + C            | 0R - 0.        | 10MM       |
|             | HOLES = + (           |                | -          |
|             | REMOVE<br>& SHAR      |                |            |
|             |                       | Name           | Date       |
|             | Drawn By              | JPW            | 21/06/2024 |
|             | Ammended by           |                |            |
|             | Approved by           | DP             | 21/06/2024 |
|             | Change Note No        | ) NE           | WDRAWING   |
|             | Used On               |                |            |
|             | Scale                 | 1:3            |            |
|             | Material              |                |            |
|             | SEE                   | BOM            |            |
|             | <b>Finish</b><br>RAL  | 9006           |            |
|             | TITLE                 |                |            |
|             | WTFLSBB               |                | V22        |
|             | VVIELODD              |                |            |
|             | DWG NO                |                | ISS        |
|             |                       |                |            |